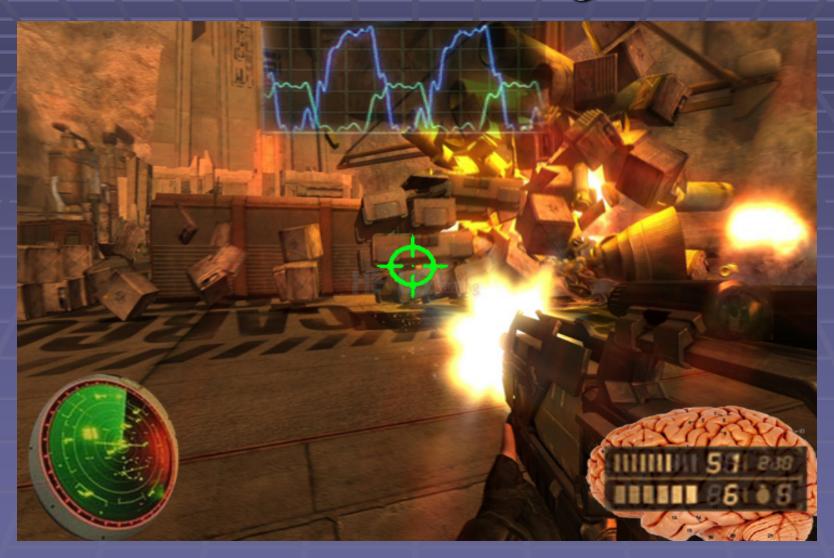

### Interface Design

- Blending
- Oscilloscope "Health"
- Weapon/Gadget Brain
  - Thought bubble selection
- Radar / Minimap