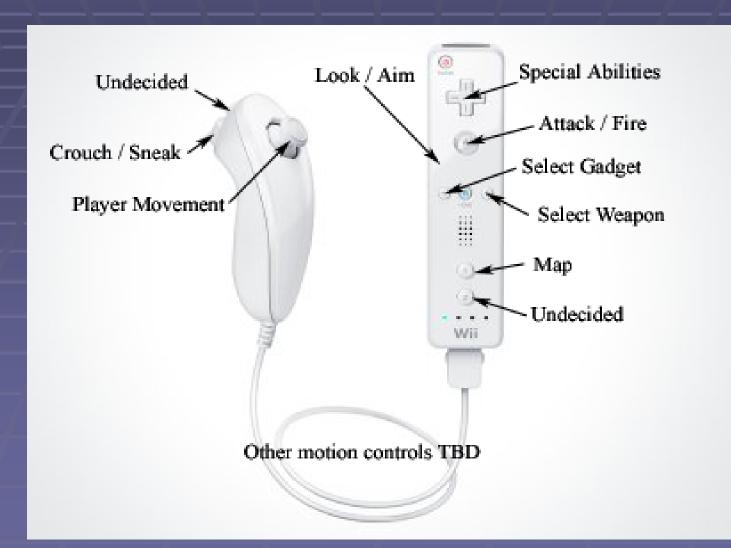

h and prevent the destruction of two not so different worlds. Two worlds... One reality....

#### Premise

When reality is not what it seems and what it seems is not reality... when your dreams mask the life you once knew... what will you do?

### Game Design

- Adaptive branching script
- In-game first person cutscenes
- Characters
  - Rick Connolly
  - Jack Fowler
  - Michael
- Choices -> Special abilities

## Game Design

- Inventory
  - Weapons
  - Armor
  - Gadgets
- Enemies
- Key Features
  - Choices
  - Nightmares
  - Powers

## Game Design

- Hours of gameplay
- Save locations
- Checkpoints
- Ramping difficulty

### Interface Design

- Blending
- Oscilloscope "Health"
- Weapon/Gadget Brain
  - Thought bubble selection
- Radar / Minimap

## Interface Design



### Interface Design



## Technical Design

- Engine Jupiter EX
  - Havok Physics
- Artificial Intelligence
  - Adaptable
- Ragdoll Physics
- Client / Server
- PunkBuster
- Alienbrain

#### Technical Design

- Target Platform Nintendo Wii
  - <u>CPU</u>: <u>PowerPC</u>-based <u>"Broadway"</u> processor, made with a <u>90 nm SOI CMOS</u> process, clocked at 729 <u>MHz</u>, maximum bandwidth:1.9gbyte/sec
  - GPU: ATI "Hollywood" GPU made with a 90 nm CMOS process, clocked at 243 MHz
  - 88 MB main memory (24 MB "internal" <u>1T-SRAM</u> integrated into graphics package, 64 MB "external" <u>GDDR3</u> SDRAM 4gbyte/sec)
  - 480p (PAL/NTSC), 480i (NTSC) or 576i
    (PAL/SECAM), standard 4:3 and 16:9 anamorphic widescreen

## Art Style





Dreamscape - Best

# Art Style





Dreamscape - Nightmare

# Art Style